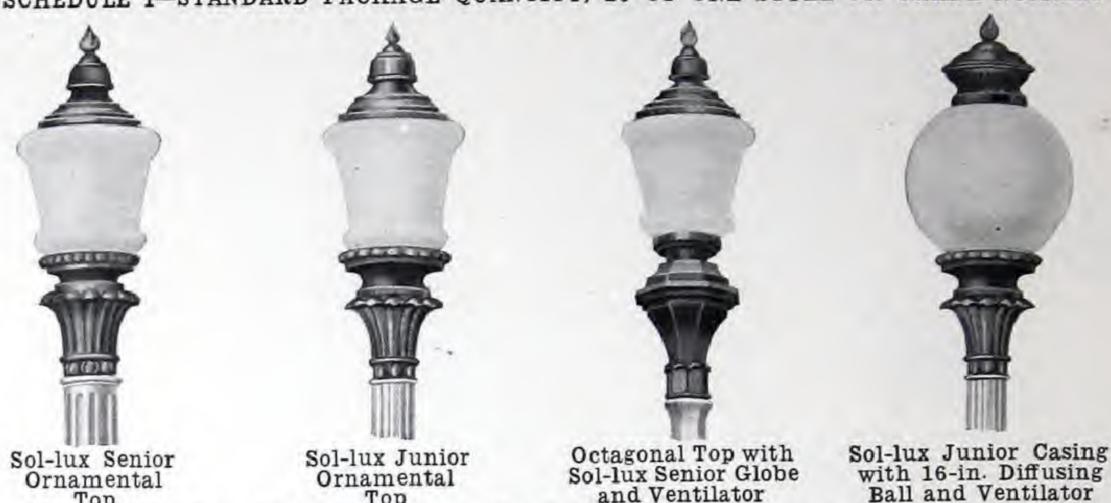

CUTTER BRACKETS Reflectors with suspension parts are listed in this catalogue as streethood bodies. Interchangeable parts make it easy to convert from one style to another. Brackets for supporting the streethood bodies are listed separately. These are made in plain and ornamental types and of such a variety of designs that it is possible to select a complete fixture to meet any requirement for efficient and artistic lighting.